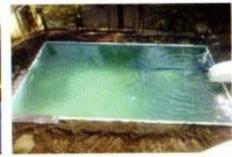

### **INSTALLATION OF PRE-FABRICATED SWIMMING POOL - INGROUND**

#### 4. POOL WALL PANELS FIXING ON SITE : AS PER DESING OF ARCH OR ASKED BY CLIENT.

Kids pool steps into swimming pool or any slope are being made with concrete work.

**1. Base or floor preparation :** First of all the floor of swimming pool is made with PCC/RCC as per soil condition to hold the water weight . The kind of concrete and thickness is decided as per size of swimming pool , site conditions, environmental consideration as in INDIA we have hills, Rock, Black soil, sandy land, Costal area etc.