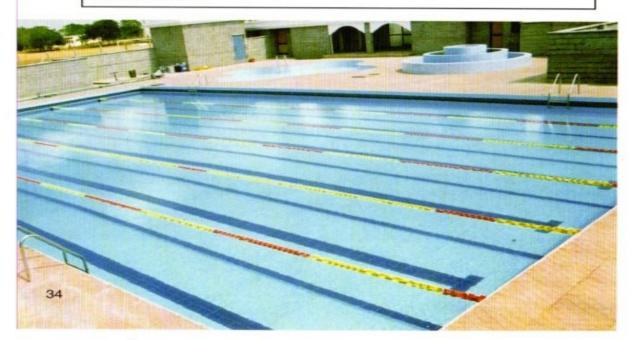

### SCHOOL / COMPETITION SWIMMING POOL

School swimming pool should have open space all around of the swimming pool. Its a toddler & children pool, it should have proper railing in between swimming pool starting blocks & floating lane for practice & competions. Diving pools are different kind of pool with more depth & should not be incorporated in main swimming pools. Swimming pools should be in rectangular or square shapes only.

Swimming pools for school & academy have different set of requirements. The size of pools are fixed. Kids pool should not be more than 2ft deep. Semi olympic pool 12.5 x 2.5 x 1.35 meter. Size of pool: Olympic size swimming pool: 25m x 50m x 1.8m (depth) Training pools can be as follows:-5mx10mx1.2m 6mx15mx1.2m