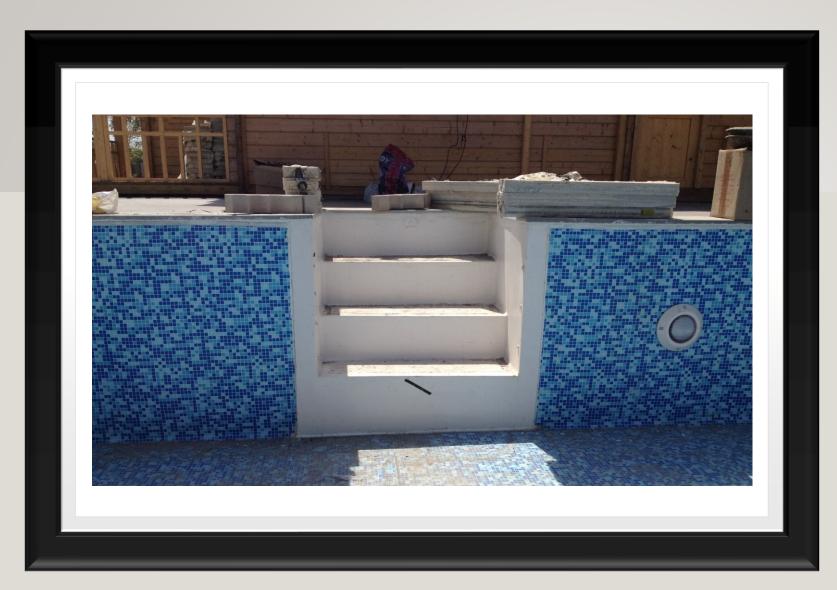

# PREFAB LINER POOL

----

50X 22X 4.5FT AND SMALL POOL 20X10X4.5FT

CIRCULAR STEPS FOR THREE STEPS Size: 4 feet wide in ball circle Height: 4.5 feet Jacuzzi jets for massage and skimmer for overflow

SQUARE STEPS - Three steps (stairs) Size: 4 feet wide and 4.5 feet deep Jacuzzi and overflow skimmers are fixed in all steps (stairs) walls.

# ROMAN SHAPED POOL AT PUNE

Size : 40x15x4.5 feet

STEPS 3 ANTI SKID