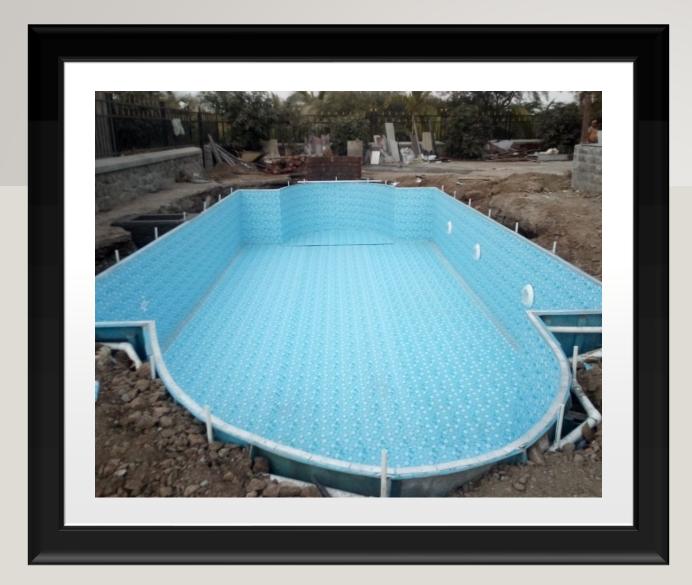

### **INSTALLATION OF PRE-FABRICATED SWIMMING POOL - INGROUND**

#### 4. POOL WALL PANELS FIXING ON SITE : AS PER DESING OF ARCH OR ASKED BY CLIENT.

Kids pool steps into swimming pool or any slope are being made with concrete work.

**1. Base or floor preparation :** First of all the floor of swimming pool is made with PCC/RCC as per soil condition to hold the water weight . The kind of concrete and thickness is decided as per size of swimming pool , site conditions, environmental consideration as in INDIA we have hills, Rock, Black soil, sandy land, Costal area etc.

5. POOL LINER, LIGHTS, POOL LADDER AND WATER FILTER installation : Pool liner are installed with semi-automatic machines.

**2. Swimming pool manufacturing in Factory :** At the same time when concrete work is in process at Site . Our factory is also busy with manufacturing of swimming pool wall panels, wall support, steps and filters.