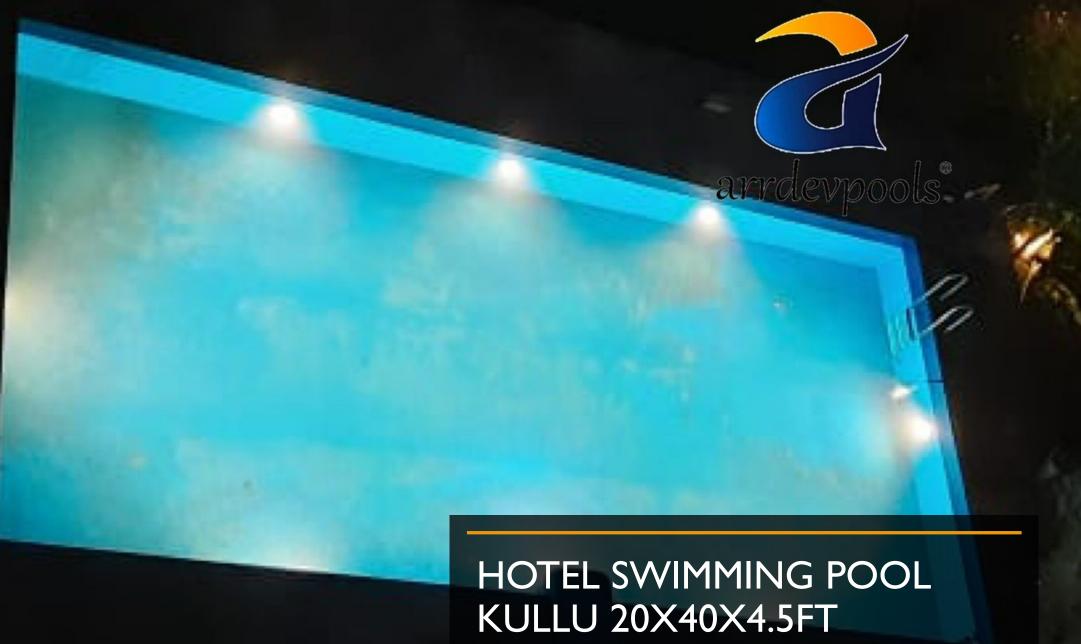

ry :** At the same time when concrete work is in process at Site . Our factory is also busy with manufacturing of swimming pool wall panels, wall support, steps and filters.

3. Transportation of prefabricated swimming pool: The truck carry all panels, liner, filter etc needed for swimming pool wall panels are installed on site.





6. Operation of swimming pool : Once all liner is pasted pool is ready for full fledge operation. Total pool construction and fixing time take 7-15 days.

# ABOVE GROUND SWIMMING POOL

# STEEL PANELS POOLS FOR PREFAB LINER POOLS

# POOL WALL MADE OF MS PANELS WITH BRACKETS

# KIDS AND SALLOW POOL IN PREFAB

# FILTER AND LIGHTS

911

# LINER FIXING ON SWIMMING POOL

0

See Ser

# ROMAN SHAPED POOL WITH STEEL AND FRP PANELS



# 15X30X4.5 FT POOL AT FARM HOUSE



### HOTEL ROOF TOP SWIMMING POOL AT HOLIDAINN

125









### INSTALLATION OF PRE-FABRICATED SWIMMING POOL **ON ROOFTOP AND ABOVE GROUND**



FOR WATER SEEPAGE OF LEAKAGE.



1. ROOF TOP INSTALLTION FOR PREFAB POOL IS REALLY EASY AND NO CHANCES 4. Fill the water and Use the swimming pool for Life : No seepage or leakage possible through linear and even if it happen we always know where it is and we can always repair it.

2. Second Step : For above ground pool the liner placement along with lights, filter and pool ladder.



3. SUPPORT ALL AROUND NEEDED 600 mm extra space from swimming pool.





We had done one suspended prefabricated swimming pool on roof top with steel frame to support the existing structure.





Pool deck with steel frame and stone on top of that.



### **PRE - FA