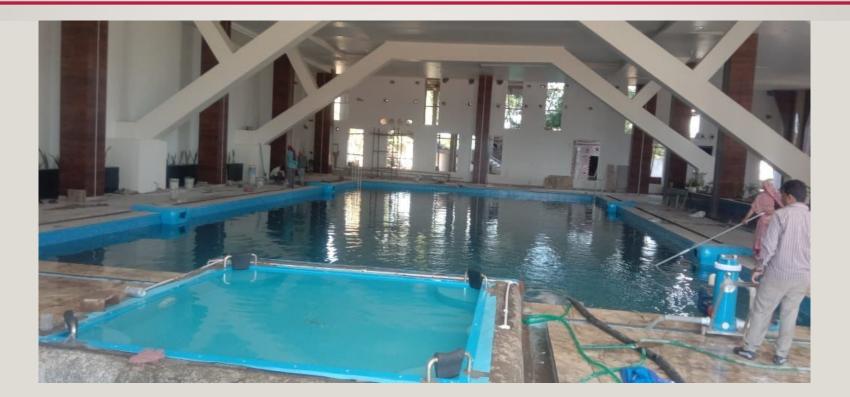

### **PRE-FABRICATED SWIMMING POOL - HOTELS, CLUBS, HOME**

Hotels swimming pools: The roof top pool at hotels are easy to install, the weight of panel is neglible in compare of RCC structure. In-ground, semi ground or above ground pool can be made with prefabricated technology.

Any designs are possible in these pools.

Architecturally hotels swimming pools are important in hotels, so various level & design with planter & gazibo's like structures can be added with prefabricated swiminming pool. Water fall & fountains can be added in these pools.