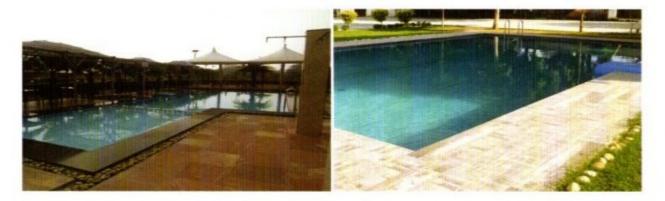

rm / RCC.

- The 2ft extra PCC/RCC is laid from the size of the pool decided after this the panels are erected all around the pool wall as per shape & size of pool.
- · Then steel bracket is installed all around the wall panels..
- The drain & in-Let kit and fixed.
- The 1.5 m liner is pasted inside of the pool walls & floor.
- Liner has 4 different layer & many internal designs. We normally use antiskid pool liner which is popular in glass mosaic design or pebble design to give natural look. Plain colors are also available.
- Once this is done all pipe and accessories are fixed like lights on wall/ ladder inside pool& pipe less water filter machine appropriate place.
- After this pool is tested with filling water and hand over to client. The Deck & planters or any landscape can be done.



## 15 X 30X 4.5 FT POOL AT AHEMDABAD



### SWIMMING POOL WALL PANELS & BRACKETS : A mass of solidarity

The wall panels, not only standing itself but giving strength to the structure vertical ribs are incorporated at the back of each wall panel.

### **POOL MEMBRANE / POOL LINER**

#### **Pool LINER**

The ideal arrangement ...

Our pool films are utilized as premium fortified pool layers in open pools, resort pool, indoor pools and restrictive private pools.

They are unmistakably utilized as a covering material for both fixed indoor and outside pool establishments. It very well may be introduced in any size or shape pool. The layer is developed of just the best material, guaranteeing tear confirmation sturdiness that will give long periods of pleasure and durable execution. The film i