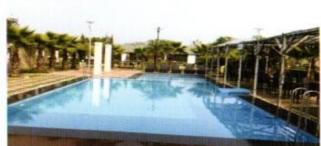

QUARE STEPS - Three steps (stairs) Size: 4 feet wide and 4.5 feet deep Jacuzzi and overflow skimmers are fixed in all steps (stairs) walls.





# ROMAN SHAPED POOL AT PUNE

Size : 40x15x4.5 feet



STEPS 3 ANTI SKID



#### **PRE-FABRICATED SWIMMING POOL**

#### **Designer Swimming Pools:**

Swimming is a splendid thought, particularly if it's finished during a hot day—or essentially an upsetting day. In any case, setting off to an open pool may turn into an issue since everyone has a similar thought. We practically 100% sure the spot will be packed when you arrive.

Be that as it may, a private swimming, indoor or open air, isn't just a corresponding component of a house, it's additionally an important resource.

With Prefab technology of pools building, any design of pool is possible.









**3D Design Model** 

Prefab Liner Pool Delhi



ROOF TOP SWIMMING POOL



### SCHOOL / COMPETITION SWIMMING POOL

School swimming pool should have open space all around of the swimming pool. Its a toddler & children pool, it should have proper railing in between swimming pool starting blocks & floating lane for practice & competions. Diving pools are different kind of pool with more depth & should not be incorporated in main swimming pools. Swimming pools should be in rectangular or square shapes only.

Swimming pools for school & academy have different set of requirements. The size of pools are fixed. Kids pool should not be more than 2ft deep. Semi olympic pool 12.5 x 2.5 x 1.35 meter. Size of pool: Olympic size swimming pool: 25m x 50m x 1.8m (depth) Training pools can be as fo