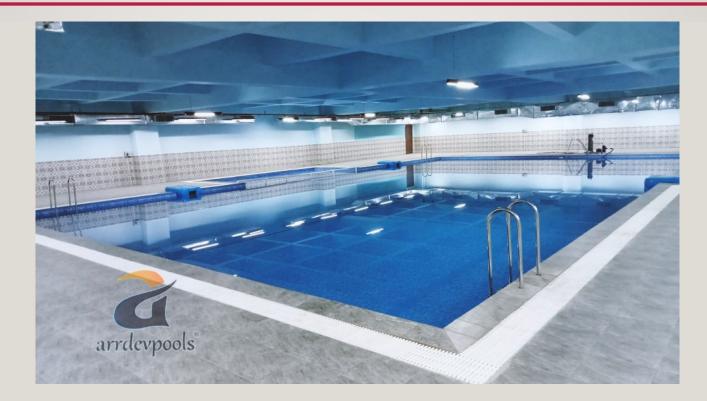

### SCHOOL / COMPETITION SWIMMING POOL

School swimming pool should have open space all around of the swimming pool. Its a toddler & children pool, it should have proper railing in between swimming pool starting blocks & floating lane for practice & competions. Diving pools are different kind of pool with more depth & should not be incorporated in main swimming pools. Swimming pools should be in rectangular or square shapes only.

Swimming pools for school & academy have different set of requirements. The size of pools are fixed. Kids pool should not be more than 2ft deep. Semi olympic pool 12.5 x 2.5 x 1.35 meter. Size of pool: Olympic size swimming pool: 25m x 50m x 1.8m (depth) Training pools can be as follows:-5mx10mx1.2m 6mx15mx1.2m