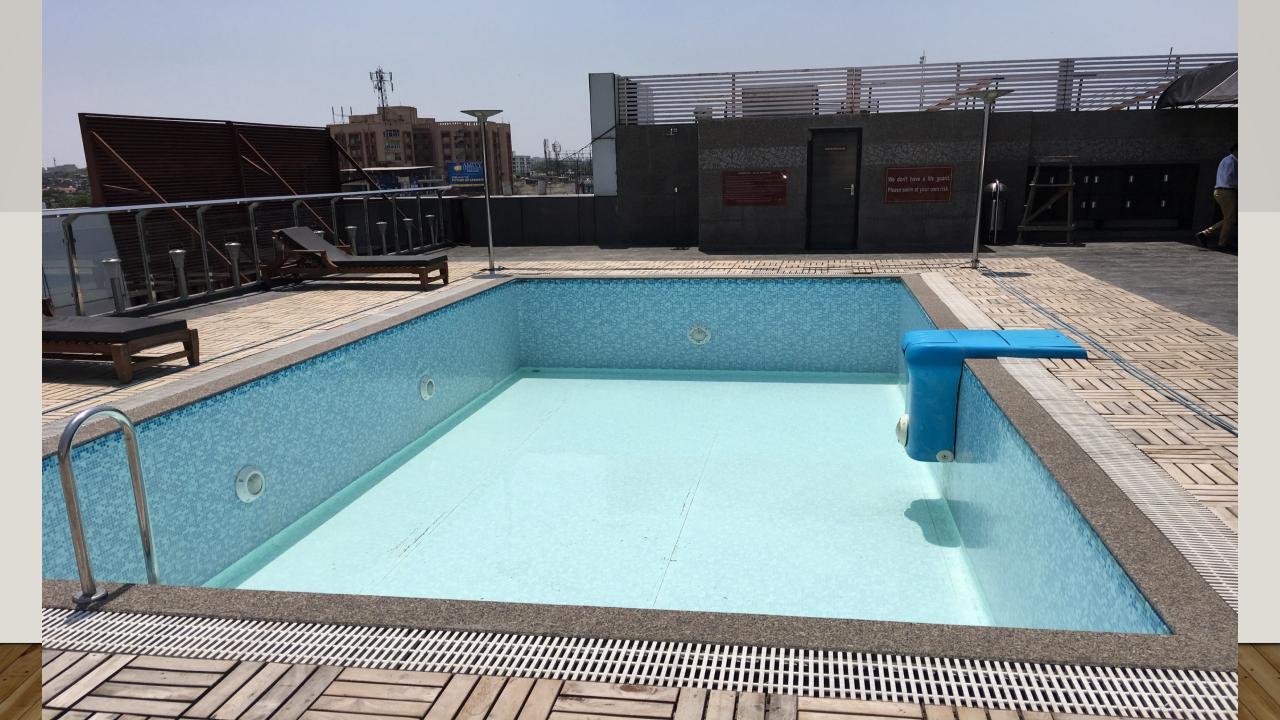

AT FARM HOUSE



### HOTEL ROOF TOP SWIMMING POOL AT HOLIDAINN

125









### INSTALLATION OF PRE-FABRICATED SWIMMING POOL **ON ROOFTOP AND ABOVE GROUND**



FOR WATER SEEPAGE OF LEAKAGE.



1. ROOF TOP INSTALLTION FOR PREFAB POOL IS REALLY EASY AND NO CHANCES 4. Fill the water and Use the swimming pool for Life : No seepage or leakage possible through linear and even if it happen we always know where it is and we can always repair it.

2. Second Step : For above ground pool the liner placement along with lights, filter and pool ladder.



3. SUPPORT ALL AROUND NEEDED 600 mm extra space from swimming pool.





We had done one suspended prefabricated swimming pool on roof top with steel frame to support the existing structure.





Pool deck with steel frame and stone on top of that.



### **PRE - FABRICATED SWIMMING POOL**



Overflow Prefab Swimming Pool at HOLIDAY INN



12x24 ft LONAVALA



Prefab Above Ground Pool at JODHPUR



Prefab | Shaped Pool DELHI



Prefab Pool 12 x30 TAMIL NADU



Prefab Pool 30x60 NAGALAND



20x36 ft Pool Bean Shape, GOA



Prefab Pool at GHANDI NAGAR GUJARAT



Prefab Pool at RESORT UP



Prefab Pool LONAVALA



**Prefab Pool with Cleaner** 



Prefab (Shape)



School Pool at GHAZIABAD



15 x30 feet Pool at Hotel GOA



25x50 feet Pool



### INSTALLATION OF OVERFLOW PRE-FABRICATED SWIMMING POOL FIRST IN INDIA





2. Pasting of Liner and Under water lights along with other fixtures.



3. Filling of pool and run it.

1. Step : Panels erecting

### INFINITY OVER FLOW PREFAB LINER POOL AT HOLIDAY INN

# OVER FLOW PREFAB SWIMMING POOL