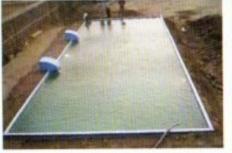

#### 4. POOL WALL PANELS FIXING ON SITE : AS PER DESING OF ARCH OR ASKED BY CLIENT.

Kids pool steps into swimming pool or any slope are being made with concrete work.

**1. Base or floor preparation :** First of all the floor of swimming pool is made with PCC/RCC as per soil condition to hold the water weight . The kind of concrete and thickness is decided as per size of swimming pool , site conditions, environmental consideration as in INDIA we have hills, Rock, Black soil, sandy land, Costal area etc.

5. POOL LINER, LIGHTS, POOL LADDER AND WATER FILTER installation : Pool liner are installed with semi-automatic machines.

**2. Swimming pool manufacturing in Factory :** At the same time when concrete work is in process at Site . Our factory is also busy with manufacturing of swimming pool wall panels, wall support, steps and filters.