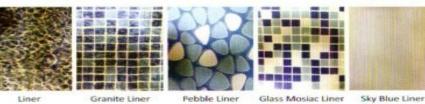

prefabricated steel plateform / RCC.

- The 2ft extra PCC/RCC is laid from the size of the pool decided after this the panels are erected all around the pool wall as per shape & size of pool.
- · Then steel bracket is installed all around the wall panels..
- The drain & in-Let kit and fixed.
- The 1.5 m liner is pasted inside of the pool walls & floor.
- Liner has 4 different layer & many internal designs. We normally use antiskid pool liner which is popular in glass mosaic design or pebble design to give natural look. Plain colors are also available.
- Once this is done all pipe and accessories are fixed like lights on wall/ ladder inside pool& pipe less water filter machine appropriate place.
- After this pool is tested with filling water and hand over to client. The Deck & planters or any landscape can be done.

### **POOL MEMBRANE / POOL LINER**

#### **Pool LINER**

The ideal arrangement ...

Our pool films are utilized as premium fortified pool layers in open pools, resort pool, indoor pools and restrictive private pools.

They are unmistakably utilized as a covering material for both fixed indoor and outside pool establishments. It very well may be introduced in any size or shape pool. The layer is developed of just the best material, guaranteeing tear confirmation sturdiness that will give long periods of pleasure and durable execution. The film is impervious to enduring and cold temperatures. Likewise, the material has an enemy of microbial completion, which makes it impervious to parasites and microscopic organisms.