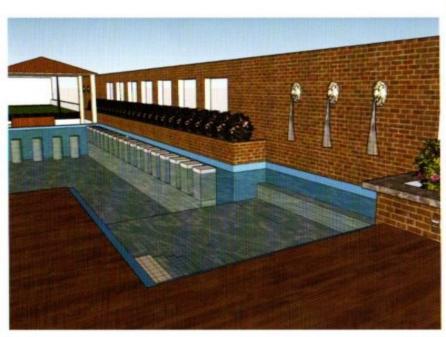

E STEPS - Three steps (stairs) Size: 4 feet wide and 4.5 feet deep Jacuzzi and overflow skimmers are fixed in all steps (stairs) walls.





# ROMAN SHAPED POOL AT PUNE

Size : 40x15x4.5 feet



STEPS 3 ANTI SKID



#### **PRE-FABRICATED SWIMMING POOL**

#### **Designer Swimming Pools:**

Swimming is a splendid thought, particularly if it's finished during a hot day—or essentially an upsetting day. In any case, setting off to an open pool may turn into an issue since everyone has a similar thought. We practically 100% sure the spot will be packed when you arrive.

Be that as it may, a private swimming, indoor or open air, isn't just a corresponding component of a house, it's additionally an important resource.

With Prefab technology of pools building, any design of pool is possible.









**3D Design Model** 

Prefab Liner Pool Delhi



ROOF TOP SWIMMING POOL



### SCHOOL / COMPETITION SWIMMING POOL

School swimming pool should have open space all around of the swimming pool. Its a toddler & children pool, it should have proper railing in between swimming pool starting blocks & floating lane for practice & competions. Diving pools are different kind of pool with more depth & should not be incorporated in main swimming pools. Swimming pools should be in rectangular or square shapes only.

Swimming pools for school & academy have different set of requirements. The size of pools are fixed. Kids pool should not be more than 2ft deep. Semi olympic pool 12.5 x 2.5 x 1.35 meter. Size of pool: Olympic size swimming pool: 25m x 50m x 1.8m (depth) Training pools can be as follow