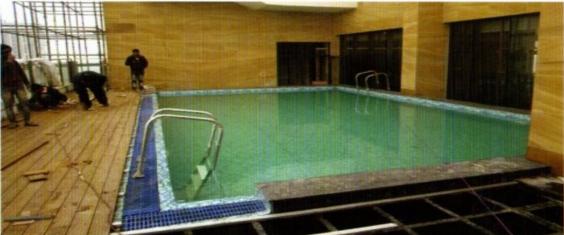

### **INSTALLATION OF PRE-FABRICATED SWIMMING POOL - INGROUND**

#### 4. POOL WALL PANELS FIXING ON SITE : AS PER DESING OF ARCH OR ASKED BY CLIENT.

Kids pool steps into swimming pool or any slope are being made with concrete work.

**1. Base or floor preparation :** First of all the floor of swimming pool is made with PCC/RCC as per soil condition to hold the water weight . The kind of concrete and thickness is decided as per size of swimming pool , site conditions, environmental consideration as in INDIA we have hills, Rock, Black soil, sandy land, Costal area etc.

5. POOL LINER, LIGHTS, POOL LADDER AND WATER FILTER installation : Pool liner are installed with semi-automatic machines.

**2. Swimming pool manufacturing in Factory :** At the same time when concrete work is in process at Site . Our factory is also busy with manufacturing of swimming pool wall panels, wall support, steps and filters.

3. Transportation of prefabricated swimming pool: The truck carry all panels, liner, filter etc needed for swimming pool wall panels are installed on site.

6. Operation of swimming pool : Once all liner is pasted pool is ready for full fledge operation. Total pool construction and fixing time take 7-15 days.