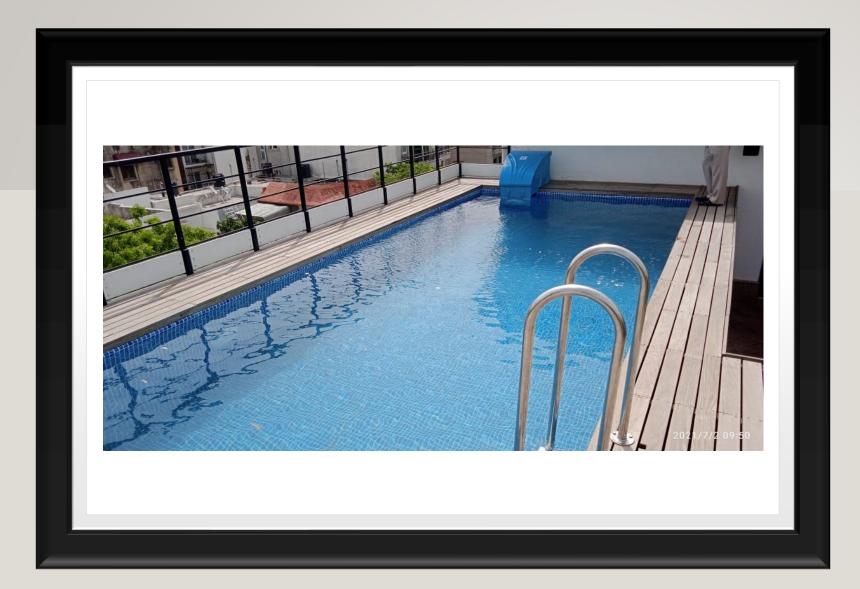

d 4.5 feet deep Jacuzzi and overflow skimmers are fixed in all steps (stairs) walls.





# ROMAN SHAPED POOL AT PUNE

Size : 40x15x4.5 feet



STEPS 3 ANTI SKID



#### **PRE-FABRICATED SWIMMING POOL**

#### **Designer Swimming Pools:**

Swimming is a splendid thought, particularly if it's finished during a hot day—or essentially an upsetting day. In any case, setting off to an open pool may turn into an issue since everyone has a similar thought. We practically 100% sure the spot will be packed when you arrive.

Be that as it may, a private swimming, indoor or open air, isn't just a corresponding component of a house, it's additionally an important resource.

With Prefab technology of pools building, any design of pool is possible.









**3D Design Model** 

Prefab Liner Pool Delhi



ROOF TOP SWIMMING POOL



### SCHOOL / COMPETITION SWIMMING POOL

School swimming pool should have open space all around of the swimming pool. Its a toddler & children pool, it should have proper railing in between swimming pool starting blocks & floating lane for practice & competions. Diving pools are different kind of pool with more depth & should not be incorporated in main swimming pools. Swimming pools should be in rectangular or square shapes only.

Swimming pools for school & academy have different set of requirements. The size of pools are fixed. Kids pool should not be more than 2ft deep. Semi olympic pool 12.5 x 2.5 x 1.35 meter. Size of pool: Olympic size swimming pool: 25m x 50m x 1.8m (depth) Training pools can be as follows:-5mx10mx1.2m 6mx15mx1.2m

10mx15mx1.2m









C