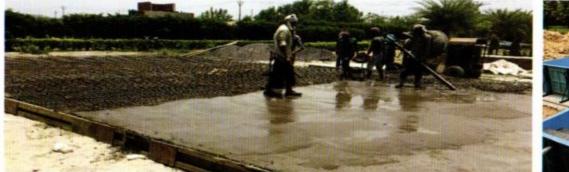

These can be of any size & depth as needed.

A very simple method of making swimming pools.

- We first make the floor of swimming pool which is generally made by client or any local contractor.
- Floor can be made in PCC or RCC as per soil condition. The roof top pools are made on existing RCC roop if made as per load of water.
- The other option of roof top pool is to strength the roof with prefabricated steel platform / RCC. Roof should be made according to the maximum bearing of water weight.
- · The other option of roof top is to give strength to the roof with

prefabricated steel plateform / RCC.

- The 2ft extra PCC/RCC is laid from the size of the pool decided after this the panels are erected all around the pool wall as per shape & size of pool.
- · Then steel bracket is installed all around the wall panels..
- The drain & in-Let kit and fixed.
- The 1.5 m liner is pasted inside of the pool walls & floor.
- Liner has 4 different layer & many internal designs. We normally use antiskid pool liner which is popular in glass mosaic design or pebble design to give natural look. Plain colors are also available.
- Once this is done all pipe and accessories are fixed like lights on wall/ ladder inside pool& pipe less water filter machine appropriate place.
- After this pool is tested with filling water and hand over to client. The Deck & planters or any landscape can be done.

#### 4. POOL WALL PANELS FIXING ON SITE : AS PER DESING OF ARCH OR ASKED BY CLIENT.

Kids pool steps into swimming pool or any slope are being made with concrete work.

**1. Base or floor preparation :** First of all the floor of swimming pool is made with PCC/RCC as per soil condition to hold the water weight . The kind of concrete and thickness is decided as per size of swimming pool , site conditions, environmental consideration as in INDIA we have hills, Rock, Black soil, sandy land, Costal area etc.