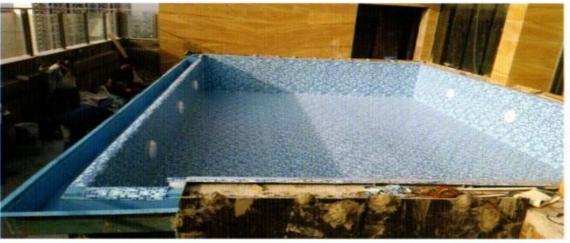

prefabricated steel plateform / RCC.

- The 2ft extra PCC/RCC is laid from the size of the pool decided after this the panels are erected all around the pool wall as per shape & size of pool.
- · Then steel bracket is installed all around the wall panels..
- The drain & in-Let kit and fixed.
- The 1.5 m liner is pasted inside of the pool walls & floor.
- Liner has 4 different layer & many internal designs. We normally use antiskid pool liner which is popular in glass mosaic design or pebble design to give natural look. Plain colors are also available.
- Once this is done all pipe and accessories are fixed like lights on wall/ ladder inside pool& pipe less water filter machine appropriate place.
- After this pool is tested with filling water and hand over to client. The Deck & planters or any landscape can be done.

### **POOL MEMBRANE / POOL LINER**

#### **Pool LINER**

The ideal arrangement ...

Our pool films are utilized as premium fortified pool layers in open pools, resort pool, indoor pools and restrictive private pools.

They are unmistakably utilized as a covering material for both fixed indoor and outside pool establishments. It very well may be introduced in any size or shape pool. The layer is developed of just the best material, guaranteeing tear confirmation sturdiness that will give long periods of pleasure and durable execution. The film is impervious to enduring and cold temperatures. Likewise, the material has an enemy of microbial completion, which makes it impervious to parasites and microscopic organisms.