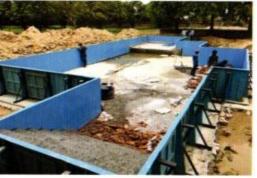

prefabricated steel plateform / RCC.

- The 2ft extra PCC/RCC is laid from the size of the pool decided after this the panels are erected all around the pool wall as per shape & size of pool.
- · Then steel bracket is installed all around the wall panels..
- The drain & in-Let kit and fixed.
- The 1.5 m liner is pasted inside of the pool walls & floor.
- Liner has 4 different layer & many internal designs. We normally use antiskid pool liner which is popular in glass mosaic design or pebble design to give natural look. Plain colors are also available.
- Once this is done all pipe and accessories are fixed like lights on wall/ ladder inside pool& pipe less water filter machine appropriate place.
- After this pool is tested with filling water and hand over to client. The Deck & planters or any landscape can be done.

### SWIMMING POOL WALL PANELS & BRACKETS : A mass of solidarity

The wall panels, not only standing itself but giving strength to the structure vertical ribs are incorporated at the back of each wall panel.

5. POOL LINER, LIGHTS, POOL LADDER AND WATER FILTER installation : Pool liner are installed with semi-automatic machines.

**2. Swimming pool manufacturing in Factory :** At the same time when concrete work is in process at Site . Our factory is also busy with manufacturing of swimming pool wall panels, wall support, steps and filters.