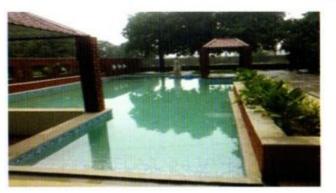

ARE STEPS - Three steps (stairs) Size: 4 feet wide and 4.5 feet deep Jacuzzi and overflow skimmers are fixed in all steps (stairs) walls.





# ROMAN SHAPED POOL AT PUNE

Size : 40x15x4.5 feet



STEPS 3 ANTI SKID



#### **PRE-FABRICATED SWIMMING POOL**

#### **Designer Swimming Pools:**

Swimming is a splendid thought, particularly if it's finished during a hot day—or essentially an upsetting day. In any case, setting off to an open pool may turn into an issue since everyone has a similar thought. We practically 100% sure the spot will be packed when you arrive.

Be that as it may, a private swimming, indoor or open air, isn't just a corresponding component of a house, it's additionally an important resource.

With Prefab technology of pools building, any design of pool is possible.









**3D Design Model** 

Prefab Liner Pool Delhi



ROOF TOP SWIMMING POOL



### SCHOOL / COMPETITION SWIMMING POOL

School swimming pool should have open space all around of the swimming pool. Its a toddler & children pool, it should have proper railing in between swimming pool starting blocks & floating lane for practice & competions. Diving pools are different kind of pool with more depth & should not be incorporated in main swimming pools. Swimming pools should be in rectangular or square shapes only.

Swimming pools for school & academy have different set of requirements. The size of pools are fixed. Kids pool should not be more than 2ft deep. Semi olympic pool 12.5 x 2.5 x 1.35 meter. Size of pool: Olympic size swimming pool: 25m x 50m x 1.8m (depth) Training pools can be as foll