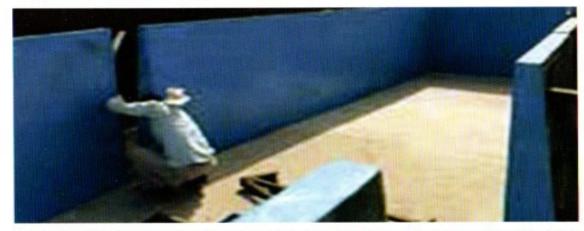

prefabricated steel plateform / RCC.

- The 2ft extra PCC/RCC is laid from the size of the pool decided after this the panels are erected all around the pool wall as per shape & size of pool.
- · Then steel bracket is installed all around the wall panels..
- The drain & in-Let kit and fixed.
- The 1.5 m liner is pasted inside of the pool walls & floor.
- Liner has 4 different layer & many internal designs. We normally use antiskid pool liner which is popular in glass mosaic design or pebble design to give natural look. Plain colors are also available.
- Once this is done all pipe and accessories are fixed like lights on wall/ ladder inside pool& pipe less water filter machine appropriate place.
- After this pool is tested with filling water and hand over to client. The Deck & planters or any landscape can be done.

## 15 X 30X 4.5 FT POOL AT AHEMDABAD