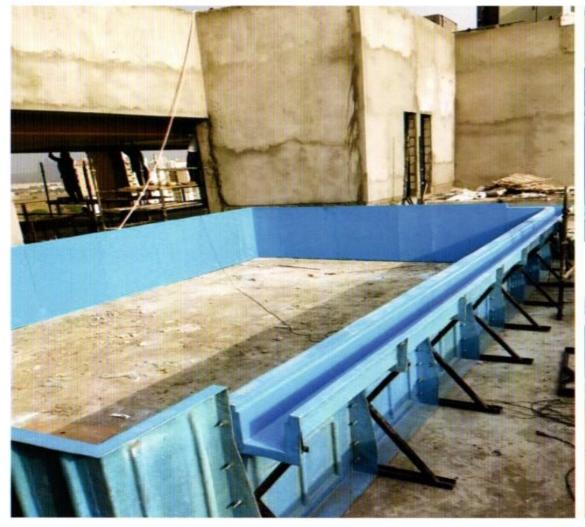

### SWIMMING POOL WALL PANELS & BRACKETS : A mass of solidarity

The wall panels, not only standing itself but giving strength to the structure vertical ribs are incorporated at the back of each wall panel.

#### 4. POOL WALL PANELS FIXING ON SITE : AS PER DESING OF ARCH OR ASKED BY CLIENT.

Kids pool steps into swimming pool or any slope are being made with concrete work.

**1. Base or floor preparation :** First of all the floor of swimming pool is made with PCC/RCC as per soil condition to hold the water weight . The kind of concrete and thickness is decided as per size of swimming pool , site conditions, environmental consideration as in INDIA we have hills, Rock, Black soil, sandy land, Costal area etc.

5. POOL LINER, LIGHTS, POOL LADDER AND WATER FILTER installation : Pool liner are installed with semi-automatic machines.

**2. Swimming pool manufacturing in Factory :** At the same time when concrete work is in process at Site . Our factory is also busy with manufacturing of swimming pool wall panels, wall support, steps and filters.