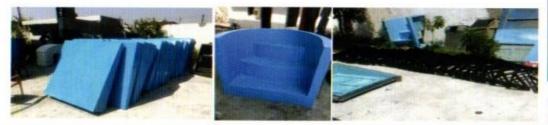

### SWIMMING POOL WALL PANELS & BRACKETS : A mass of solidarity

The wall panels, not only standing itself but giving strength to the structure vertical ribs are incorporated at the back of each wall panel.

# STEEL PANELS POOLS FOR PREFAB LINER POOLS

# POOL WALL MADE OF MS PANELS WITH BRACKETS