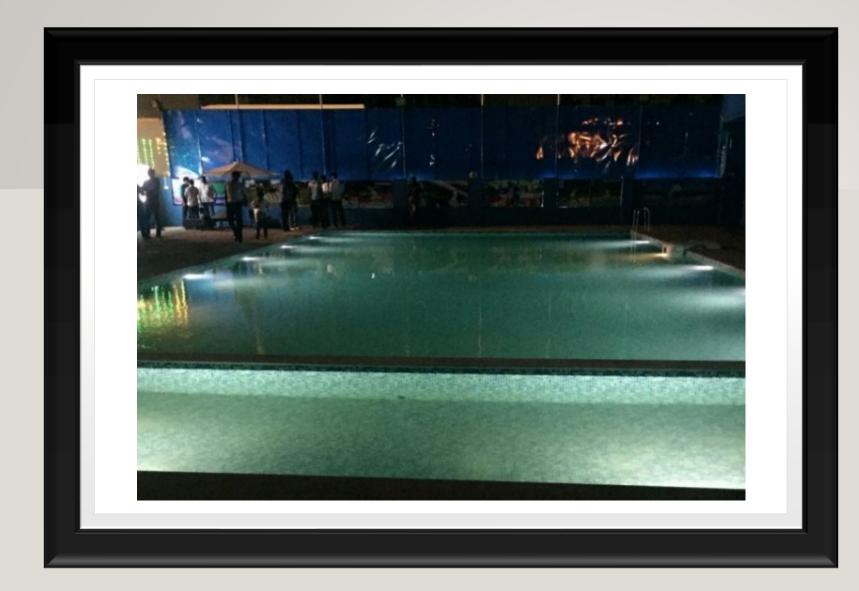

### **PRE-FABRICATED SWIMMING POOL - HOTELS, CLUBS, HOME**

Hotels swimming pools: The roof top pool at hotels are easy to install, the weight of panel is neglible in compare of RCC structure. In-ground, semi ground or above ground pool can be made with prefabricated technology.

Any designs are possible in these pools.

Architecturally hotels swimming pools are important in hotels, so various level & design with planter & gazibo's like structures can be added with prefabricated swiminming pool. Water fall & fountains can be added in these pools.